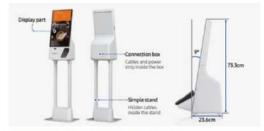

#### Compact and modern design

Samsung Kiosk is composed of a single display part and connection box, along with an optional stand. The design enables clean and convenient cable management while the grey-white color and simple stand means the kiosk blends perfectly into any store interior with a stylish look. Three installation types - countertop, floor stand and wall-mounting - also means the klosk can be utilized in a range of business environments.