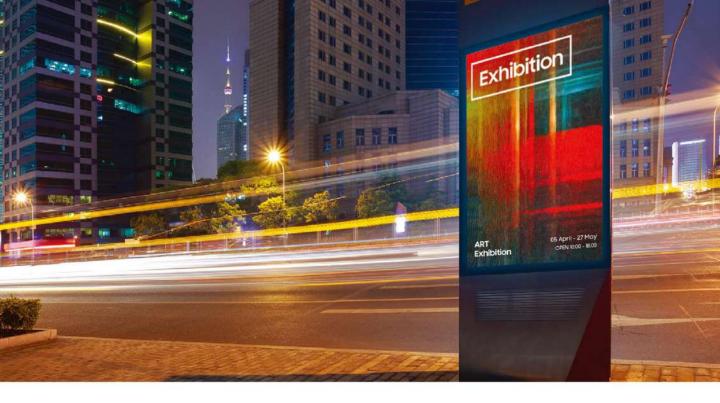

### **Billboard**

#### Outdoor LED signage: XPE series

#### Superior image quality regardless of conditions

Samsung's XPE series LED signage delivers excellent image quality that captures audience eyes even in challenging environments. Through two-step indepth calibration, enhanced image processing and an industry-best contrast ratio, the displays deliver accurate and consistent color quality content with a high refresh rate. The XPE series also is equipped to deter light interference, and produce bright images regardless of conditions.