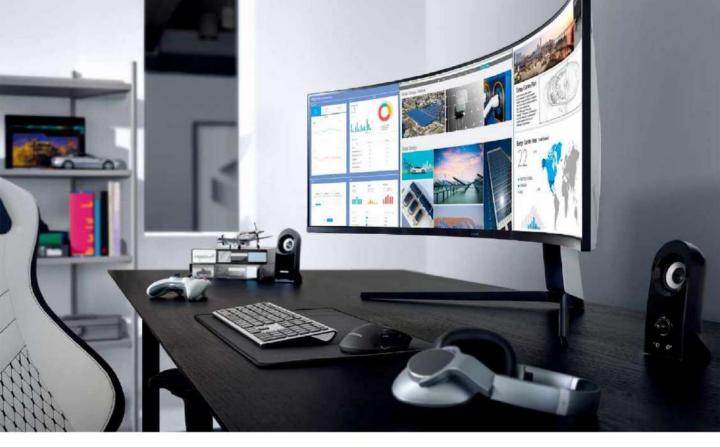

### **Monitor**

Work with a better view. Samsung's monitors are specifically designed to be extensively adjustable for maximum user comfort and less eye strain, which can significantly improve work efficiency and boost productivity.

1000R curved
Ultra-wide
High resolution