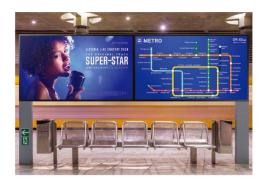

### **SMART Signage**

Tell the story of your business through high-impact visual messaging. Samsung SMART Signage provides professional-grade image quality and a variety of lineup options.

Whatever your business is, you will have access to the option best suited to your needs.