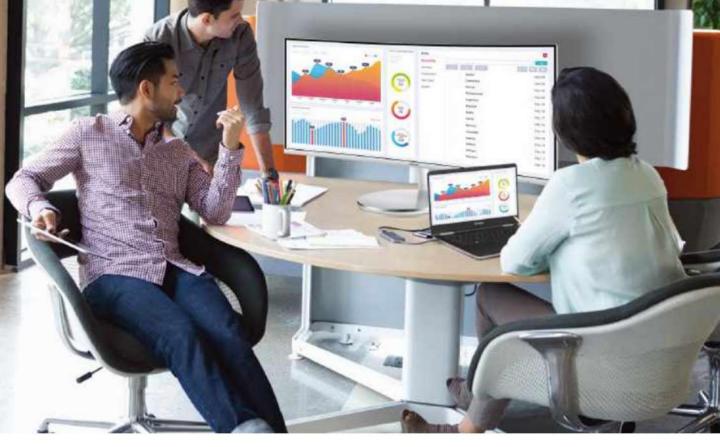

### **Monitor**

Work with a better view. Samsung's monitors are specifically designed to be extensively adjustable for maximum user comfort and less eye strain, which can significantly improve work efficiency and boost productivity.