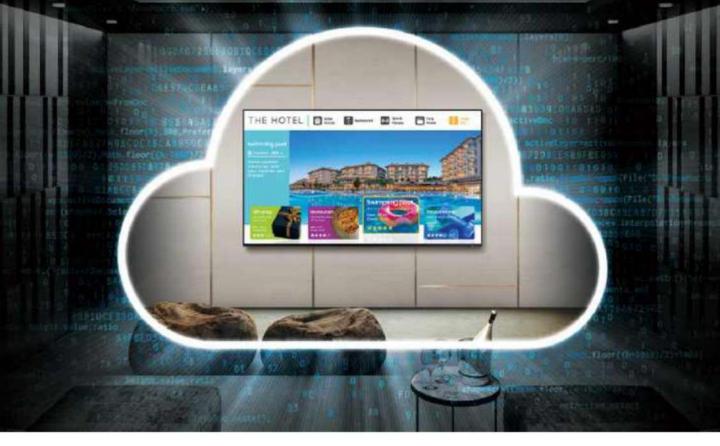

### LYNK Cloud

#### Multiple properties management

Accessible online and supporting multiple users, Samsung LYNK Cloud is ideal for global hospitality operations with centralized management giving users control of hotel displays located across the globe.

#### Integrated device management

Samsung LYNK Cloud supports monitoring and remote access for in- room TVs to adjust channel map and program guide as well as con- trolling basic functions such as power and volume settings.

#### Data-driven promotion analysis

Samsung LYNK Cloud enables optimized promotional content delivery based on integrated guest data available through the hotel PMS, helping managers to uncover business insights.