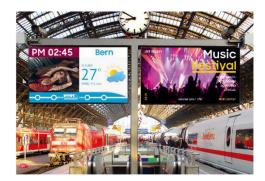

### **LED Signage**

Expand your business vision infinitely. Samsung LED Signage is proven effective in capturing the attention of customers, providing brilliant visual expression even on large scale displays. You can install the displays in a variety of sizes and shapes, for creativity without limitation.