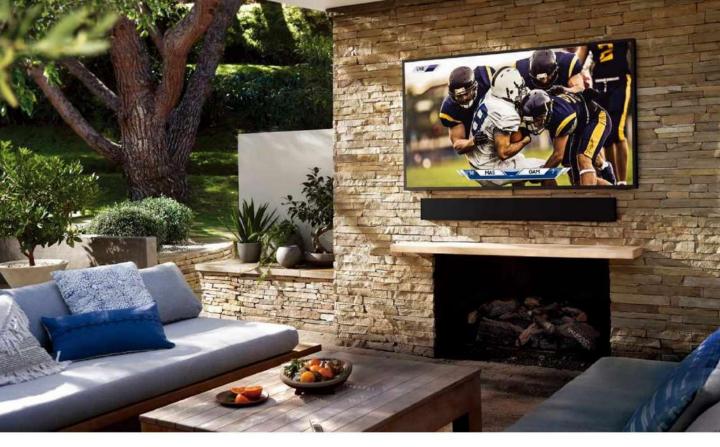

### The Terrace

#### Ultra bright picture quality

With 4K QLED and the ability to deliver up to 1,500 nit brightness level, users can now experience award-winning picture quality and optimized visibility from any outdoor business environments.

#### Weatherproof durability

IP55 weatherproof rating makes The Terrace a highly durable exterior TV, assuring full performance and protection from the outdoor elements including humidity, dust and heat.

### Elevated sound optimized for the outdoors

The Terrace Soundbar is an optimized solution for outdoor environments. With 3.0Ch, 210W powerful sound, IP55 weatherproof rating and clutter free connection with TV, it has never been easier for businesses to communicate with customers anywhere.