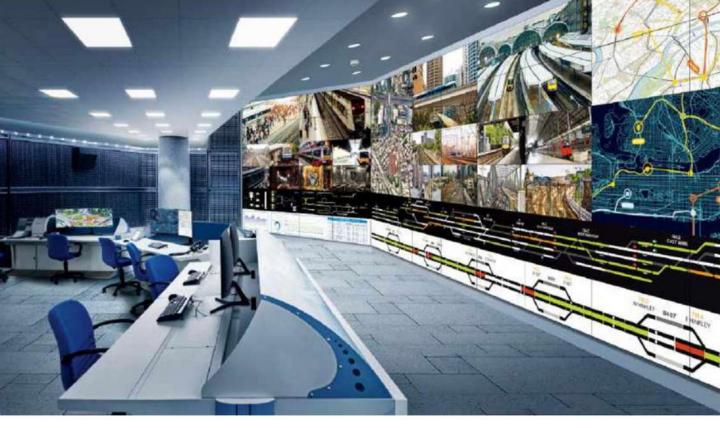

### Video wall

#### Immersive viewing experience

Samsung's multi-step factory calibration tunes video walls to uniform brightness and color throughout multiple displays. Users can also easi- ly manage uniformity with intuitive PC and mobile calibration solution.

#### Precise and conveninet calibration

Samsung's multi-step factory calibration tunes video walls to uniform brightness and color throughout multiple displays. Users can also easily manage uniformity with intuitive PC and mobile calibration solution.

#### Efficient and reliable operation

With daisy chain using DP1.2 and HDMI ports, Samsung's video walls can project UHD content across multiple screens up to 5x5 configuration. ISTA-certified packaging is designed to minimize possible damage.