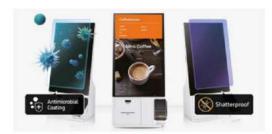

#### Helpful, safe interactions

The next-generation klosk inhibits microbial growth to help protect against certain bacteria with a zinc-based additive for customer interactions. So, customers can worry less about germs, and keep focus on what's on the screen. The shatterproof film over the display also enhances customer safety by ensuring that glass doesn't spatter even if it's broken.