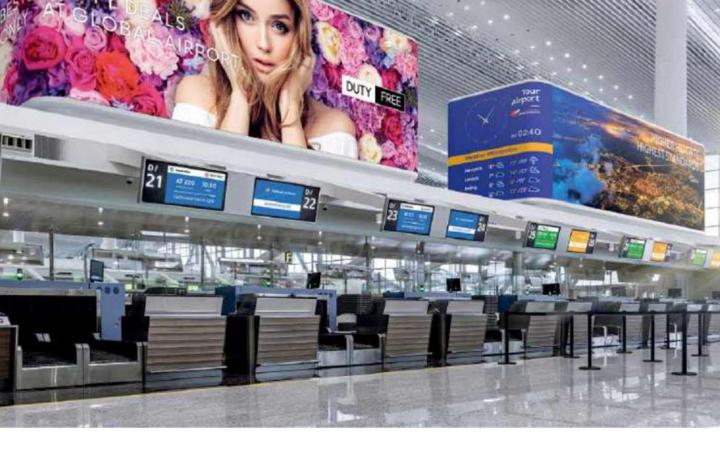

#### Unsurpassable visibility

Samsung's outdoor signage allows for exceptional, consistent content delivery with maximum 3,300 nit brightness\* and 24/7 performance for outdoor display at airport. With a built-in dimming sensor, the display automatically adjusts the brightness based on the external lighting environment, saving operating expenses and power consumption.

#### Resistant to outdoor elements

Samsung outdoor signage is verified to perform in outdoor settings. IP56-rated protection\*\* ensures the signage will withstand physical impact as well as dust\*\*\*, humidity or other outdoor elements that could affect the display.