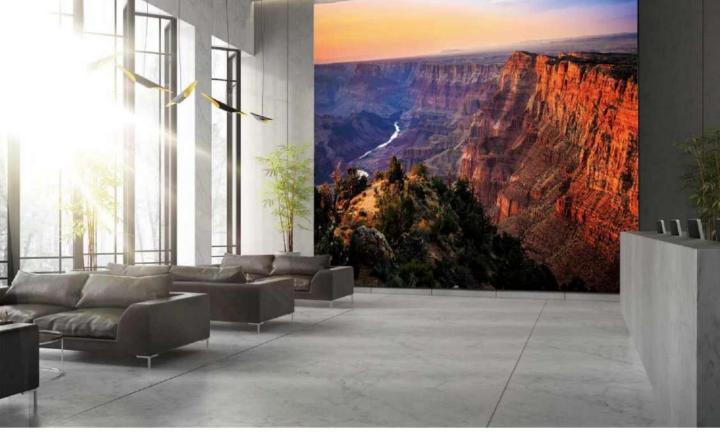

### **LED Signage**

Expand your business vision infinitely. Samsung LED Signage is proven effective in capturing the attention of customers, providing brilliant visual expression even on large scale displays. You can install the displays in a variety of sizes and shapes, for creativity without limitation.

### The Wall

#### Never-before-seen visuals

The Wall creates visual innovation with no boundaries, providing perfect black, pristine colors and pin-sharp clarity. It is possible through Black Seal technology, Ultra Chroma technology and Quantum HDR technology.

### No boundaries between wall and screen

The Wall seamlessly blends into its surroundings with a slim, bezel-less design. Décor Frame features a refined, subtle-but-sleek metal finish that compliments the design elements of any space.