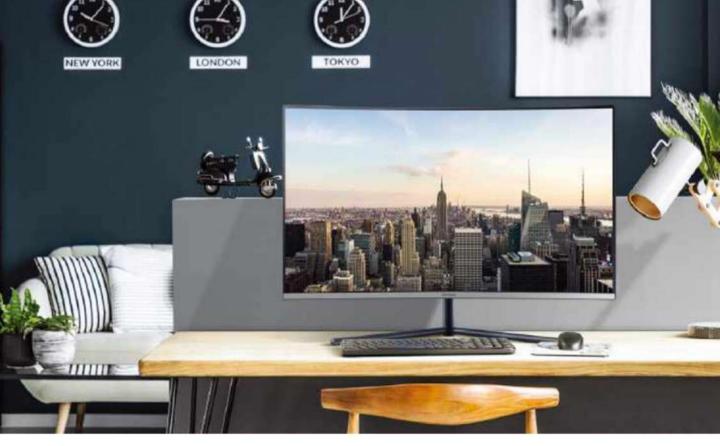

### **Curved monitor**

#### **Highlights**

- 1000R curved display
- Eye comfort certificate from TÜV
- QLED technology
- Built-in speakers
- Infinity core lighting design

- 240Hz refresh rate
- 1ms response time
- Low input lag
- G-Sync compatible
- VESA HDR 1000

#### **Optimum Curvature**

Introducing the boldest curve ever accomplished. This milestone, born from years of relentless innovation, changes the shape of visual display and pioneers the future of monitor technology.

#### Easy on the eyes

In comparison to conventional monitors, 1000R closely fits the human field of view for less eye strain. The whole screen can be seen in just one glance to limit visual fatigue, even during sustained

#### Certified 1000R

Samsung monitor receives a high performance curved display and eye comfort certificate for its superior 1000R from TUV Rheinland; a leading international Testing, Inspection, and Certification body.