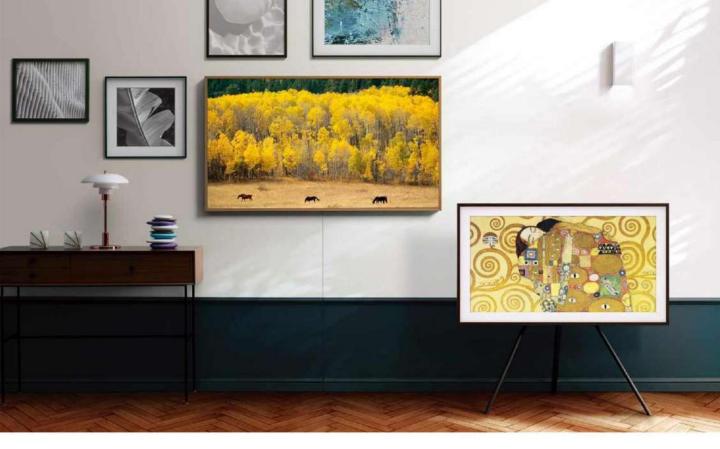

### The Frame

#### Frame-look design

The Frame is a TV with an elegant and modern frame that seamlessly blends into the décor of any guest room. It not only enhances the space as a TV, it elevates ambiance of the room as a work of art.

#### No gap wall-mount

The no gap wall-mount allows The Frame to lay flush against a wall, looking as beautiful as framed art in museums. Gorgeous from all sides, it fits perfectly in any space.

#### Art Mode

Experience the modern way to create an unmatched guest experience with great works of art - from the works of the masters to your hotel's unique imagery.