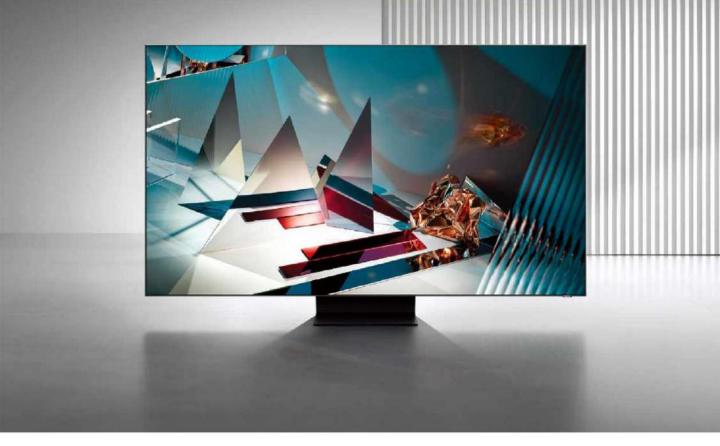

### **QLED 8K Signage**

#### **Highlights**

- Real 8K resolution
- 8K AI upscaling
- QLED technology
- 100% ColorVolume with
- Quantum Dot Quantum HDR
- \* Pivot support is only available on 82" model.

- Minimal design
- Pivot support\*
- \* Embedded 8K media player
- 8K content playback through single HDMI

#### Perfect reality

In the perfect reality created by Samsung QLED 8K Signage, everything has a greater sense of realism and depth. It doesn't just show 8K content

 $-it\,creates\,it\,using\,8KAI\,ups caling\,technology.$ 

#### **Brilliant picture quality**

Samsung's QLED technology ensures the delivery of 100% Color Volume and Quantum HDR offers dynamic HDR expression that perfectly optimizes scene by scene.

### Aesthetic excellence & Powerful platform

Samsung QLED 8K Signage's minimal design aesthetically enhances any environment. It is also driven by a powerful SoC platform that supports content up to 8K. 8K content playback is supported by only single HDMI.