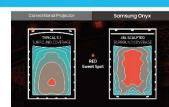

#### Complement Next-Level Picture with Powerful Audio

For the average cinema-goer, audio presentation is just as valuable to the movie viewing experience as picture quality. To meet these demands and bring on-screen content to life, Samsung pairs its Onyx screens with HARMAN's JIB. surround sound speakers. HARMAN's audio processing technologies expand venues "audio sweet spot", eliminating rearward bias and quaranteeing that every cinema guest receives the same high-quality sound at any seat.