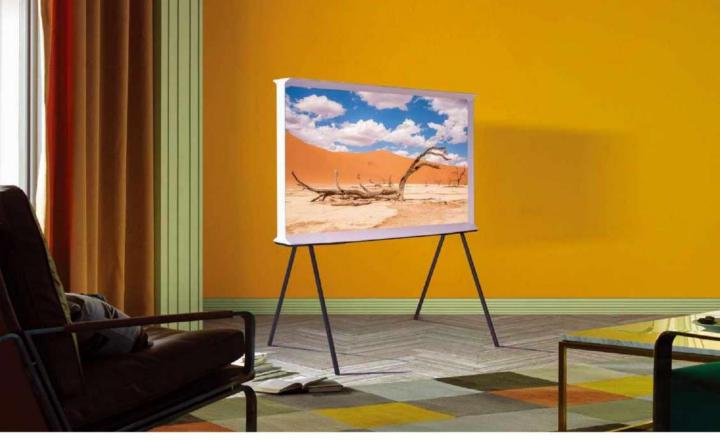

### The Frame

#### Frame-look design

The Frame is a TV with an elegant and modern frame that seamlessly blends into the décor of any guest room. It not only enhances the space as a TV, it elevates ambiance of the room as a work of art.

#### No gap wall-mount

The no gap wall-mount allows The Frame to lay flush against a wall, looking as beautiful as framed art in museums. Gorgeous from all sides, it fits perfectly in any space.

#### Art Mode

Experience the modern way to create an unmatched guest experience with great works of art - from the works of the masters to your hotel's unique imagery.