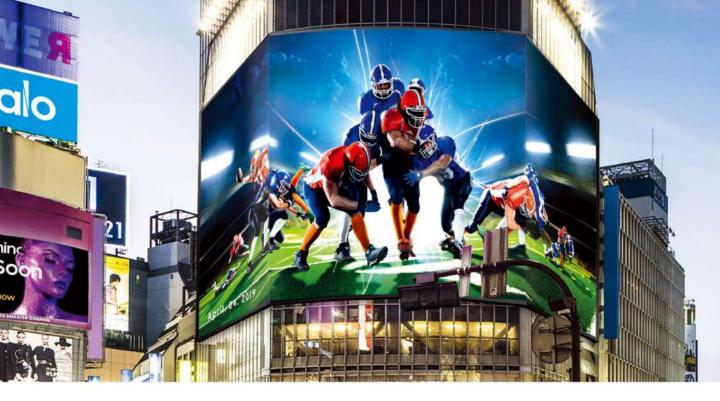

### **Billboard**

#### Outdoor LED signage: XPE series

#### Superior image quality regardless of conditions

Samsung's XPE series LED signage delivers excellent image quality that captures audience eyes even in challenging environments. Through two-step indepth calibration, enhanced image processing and an industry-best contrast ratio, the displays deliver accurate and consistent color quality content with a high refresh rate. The XPE series also is equipped to deter light interference, and produce bright images regardless of conditions.