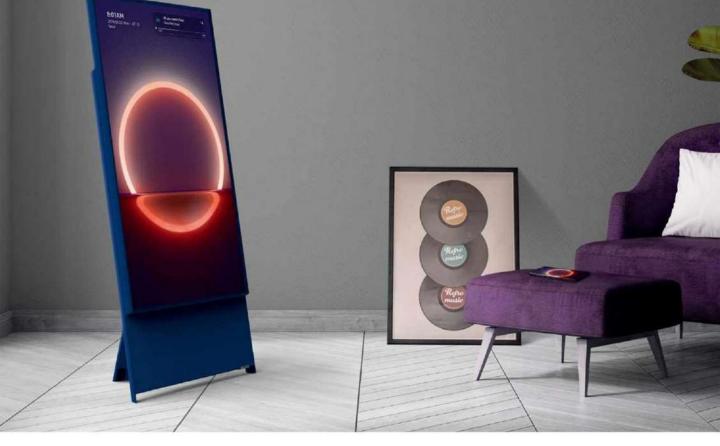

### The Sero

#### Rotating screen

When you physically rotate your smartphone, the TV screen follows suit. Whether you're indulging in vertical social media content, movies or sports, The Sero's versatility makes the best out of every experience.

#### Tap View

Tap The Sero with your smartphone to mirror your mobile's content to the TV. Presto - see everything from Instagram stories to TikTok videos come to life in an instant.

- Only compatible with Android
  Tap View feature is available on Samsung mobile devices, running Android 8.1 or higher.
  Tap View is only active when the Smart Things app is installed and activated.

#### The Sero wheel

With The Sero wheel, stunning entertainment is wherever you want it to be. Simply attach the wheel underneath the TV and cart if from room to room with little effort.

\* The Sero wheel sold separately