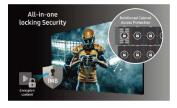

#### **Onyx System**

Achieve Long-Term Cinema Screen Performance with Less Hassle

Samsung Onyx screen reduces operational costs and empowers more efficient cinema management. The screen's cabinet structure allows for fast modular repair, preventing long delays or cancellations. Operators also can trust ultra-high speed semi-automatic calibration to restore picture quality amaintain uniformity. An all-in-one locking system also provides optimal security for IMB player, preventing damage or external tampering risks.