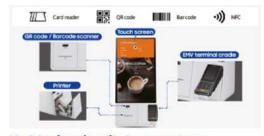

#### Modular functionality to support any payment type

The Samsung Kiosk adopts a modular design which provides a variety of payment options including credit card, barcode, QR code and NFC, along with a built-in printer. This means it needs no additional peripherals for an advanced, all-in-one solution that also makes maintenance fast and easy.

#### Helpful, safe interactions

The next-generation klosk inhibits microbial growth to help protect against certain bacteria with a zinc-based additive for customer interactions. So, customers can worry less about germs, and keep focus on what's on the screen. The shatterproof film over the display also enhances customer safety by ensuring that glass doesn't spatter even if it's broken.

#### Compact and modern design

Samsung Kiosk is composed of a single display part and connection box, along with an optional stand. The design enables clean and convenient cable management while the grey-white color and simple stand means the kiosk blends perfectly into any store interior with a stylish look. Three installation types - countertop, floor stand and wall-mounting - also means the klosk can be utilized in a range of business environments.

#### Powerful solution with no PC needed

Samsung Kiosk is built based on Samsung's proven SoC(System on Chip) technology. This enables the kiosk to function without the need for an external PC, further highlighting Samsung's leadership in the PC-less solution space, while delivering powerful and reliable technology.